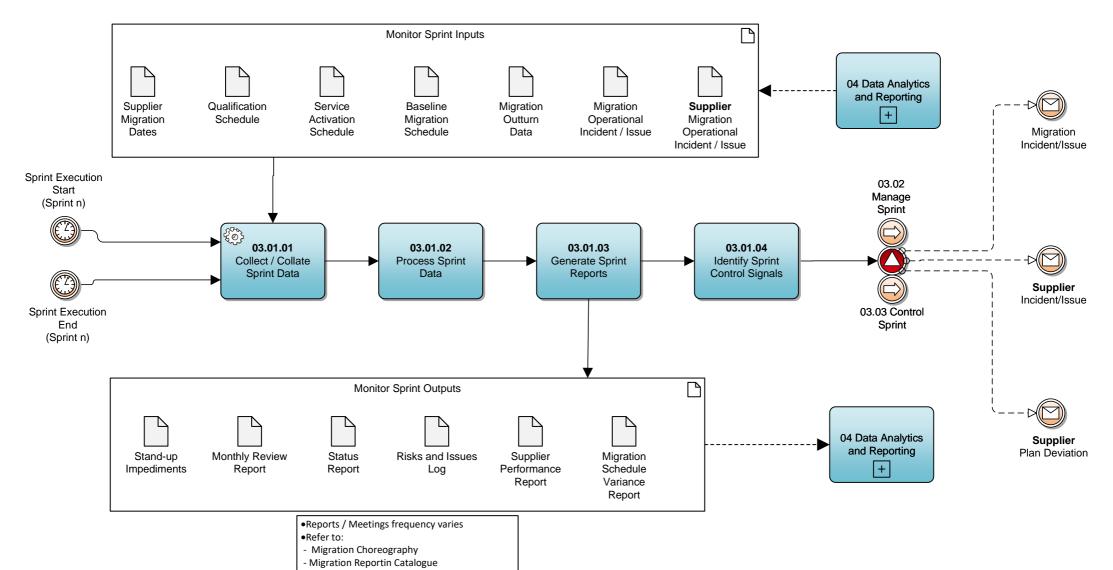

# **03.01 Monitor Sprint**

BPM - Level 2 VERSION: 0.1 AUTHOR: 10/04/2024 by Alf Chivers VERSION AUTHOR: 16/05/2024 by Author

03 Manage Sprint Execution

 BPM - Level 2
 VERSION:
 0.1
 AUTHOR:
 10/04/2024 by Alf Chivers
 VERSION AUTHOR:
 16/05/2024 by Author

- 03.01 Monitor Sprint
- 03.02 Manage Sprint (this includes the Ad-hoc Unused Capacity Allocation step)
- 03.03 Control Sprint
- 04 Data Analytics and Reporting

The process ends with the close down and clean-up activities related to the MCC.