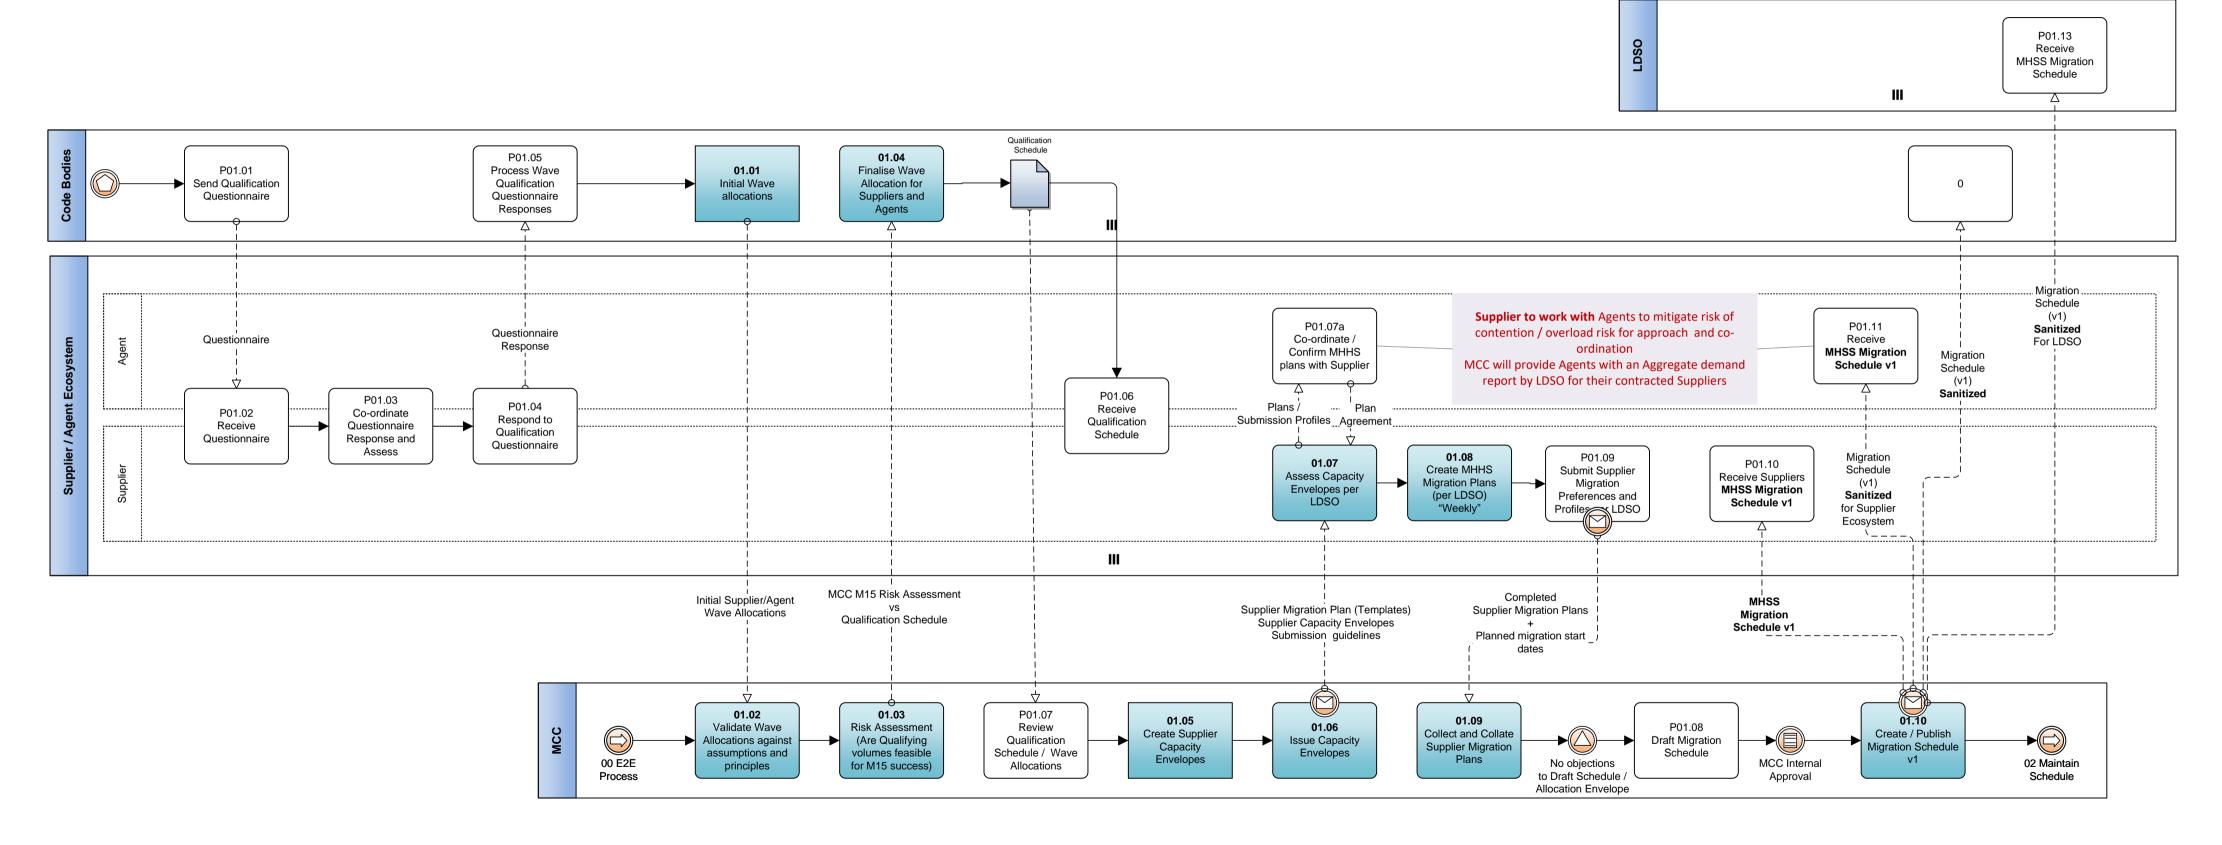

#### **Cover Note**

This document displays the proposed target state from the Migration Control Centre.

See MHHS-DEL2430 - [04] Migration Requirements and Processes for the descriptions of the processes in this document. It shows interactions between industry participants, and it's purpose is to provide context and understand the Events and triggers that will control and govern the creation of the migration schedule,

#### NOTE:

- Processes outside of the MCC are indicative representations ONLY.
- They are intended as a low-fidelity reference to show the essence of those process
- As a result facilitate, and elicit understanding in order to refine and develop further the MCC processes and requirements.

It begins with the one off Activities related to the creation of the first schedule prior to M10.

- 01 Define and Design and Consult
- 02 Initialize Schedule
- 03 Manage Sprint Execution

The Manage Migration processes are and continue during the entire Live Migration Window.