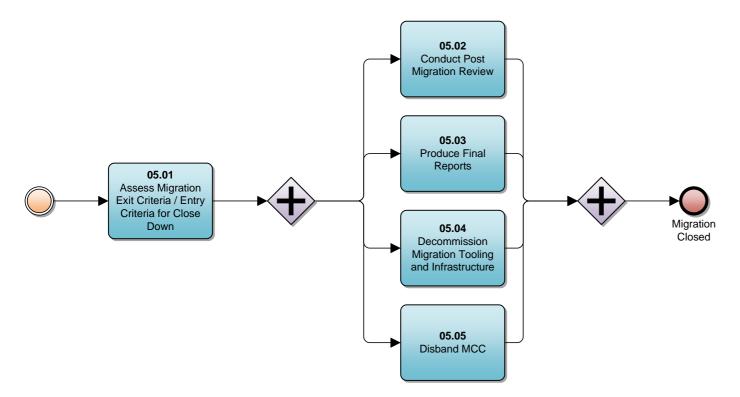

# 05 Close Down Migration

 LEVEL 1: BPMN
 VERSION:
 0.1
 AUTHOR:
 26/02/2024 by Alf Chivers
 VERSION AUTHOR:
 27/02/2024 by Author

Level 0 - E2E Process

#### NOTES:

- This processes is indicative only
- This process may be elaborated and redefined at a later stage closer to the M15 Milestone