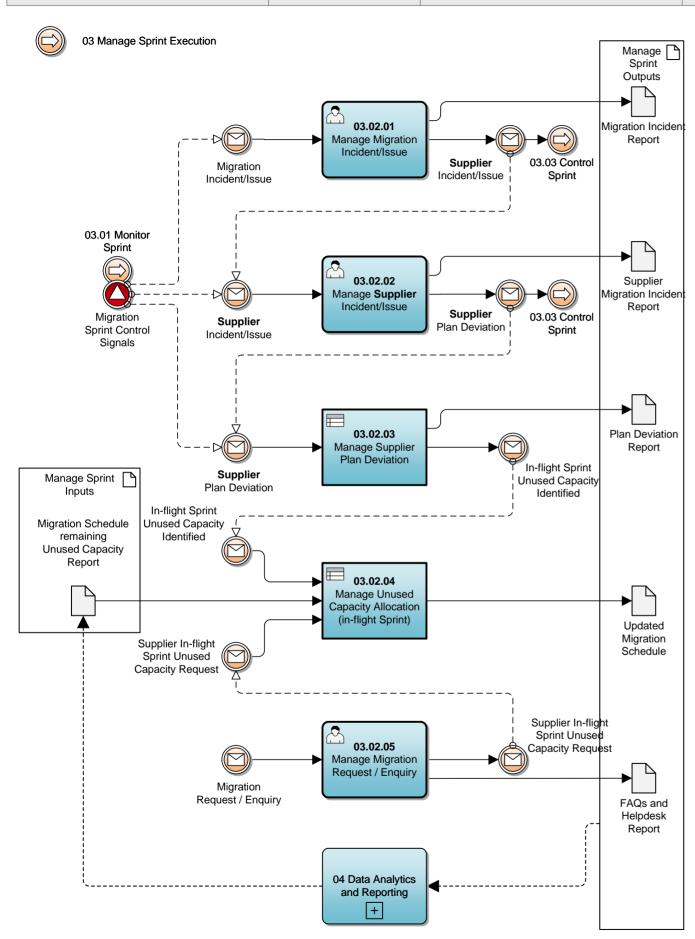

- 03.01 Monitor Sprint
- 03.02 Manage Sprint (this includes the Ad-hoc Unused Capacity Allocation step)
- 03.03 Control Sprint
- 04 Data Analytics and Reporting

The process ends with the close down and clean-up activities related to the MCC.

Impacts and Remediation Plans for Incidents/Issue relating to:

•Cenrtral Services
•LDSO
•Settlement
•Industry Event
•SoLR

Migration PerformanceThreshold BreachSettlement

•Live Incidents, etc.

Supplier / Agent Qualification Plan Delay
 Supplier / Agent Migration Plan Start Date Delay
 Notified / Unplanned Deviations

•UCA Added to Supplier Plan then removed from Schedule and remaining UCA report

•Supplier Aggregate Plans updated

•Migration Schedule Baseline Updated