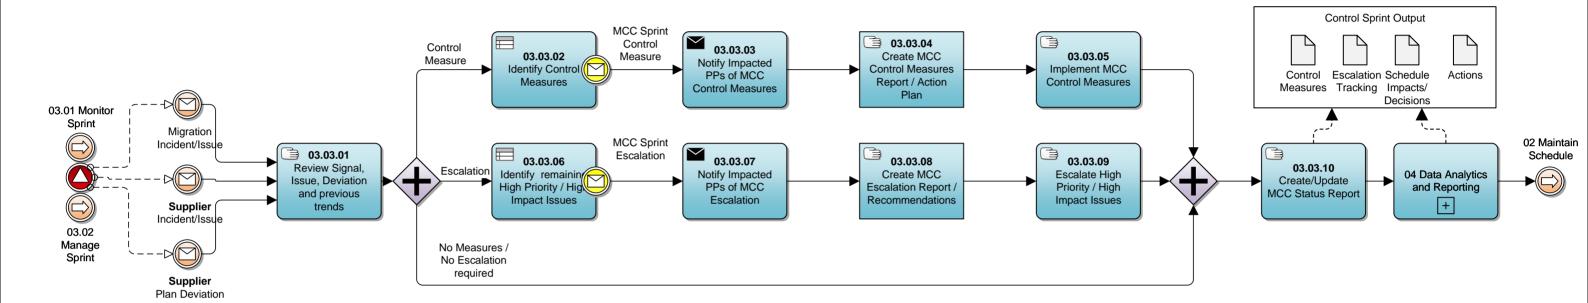

## 03.03 Control Sprint

 BPM - Level 2
 VERSION:
 0.1
 AUTHOR:
 10/04/2024 by Alf Chivers
 VERSION AUTHOR:
 16/05/2024 by Author

03 Manage Sprint Execution

Update Migration Party Pause / Stop Migration Party
Status (Agent/Supplier/LDSO)

Pause / Stop Migration

Escalate Migration incident

Escalate Migration Submission Threshold Breach Update
Migration Schedule
(Next Sprint)