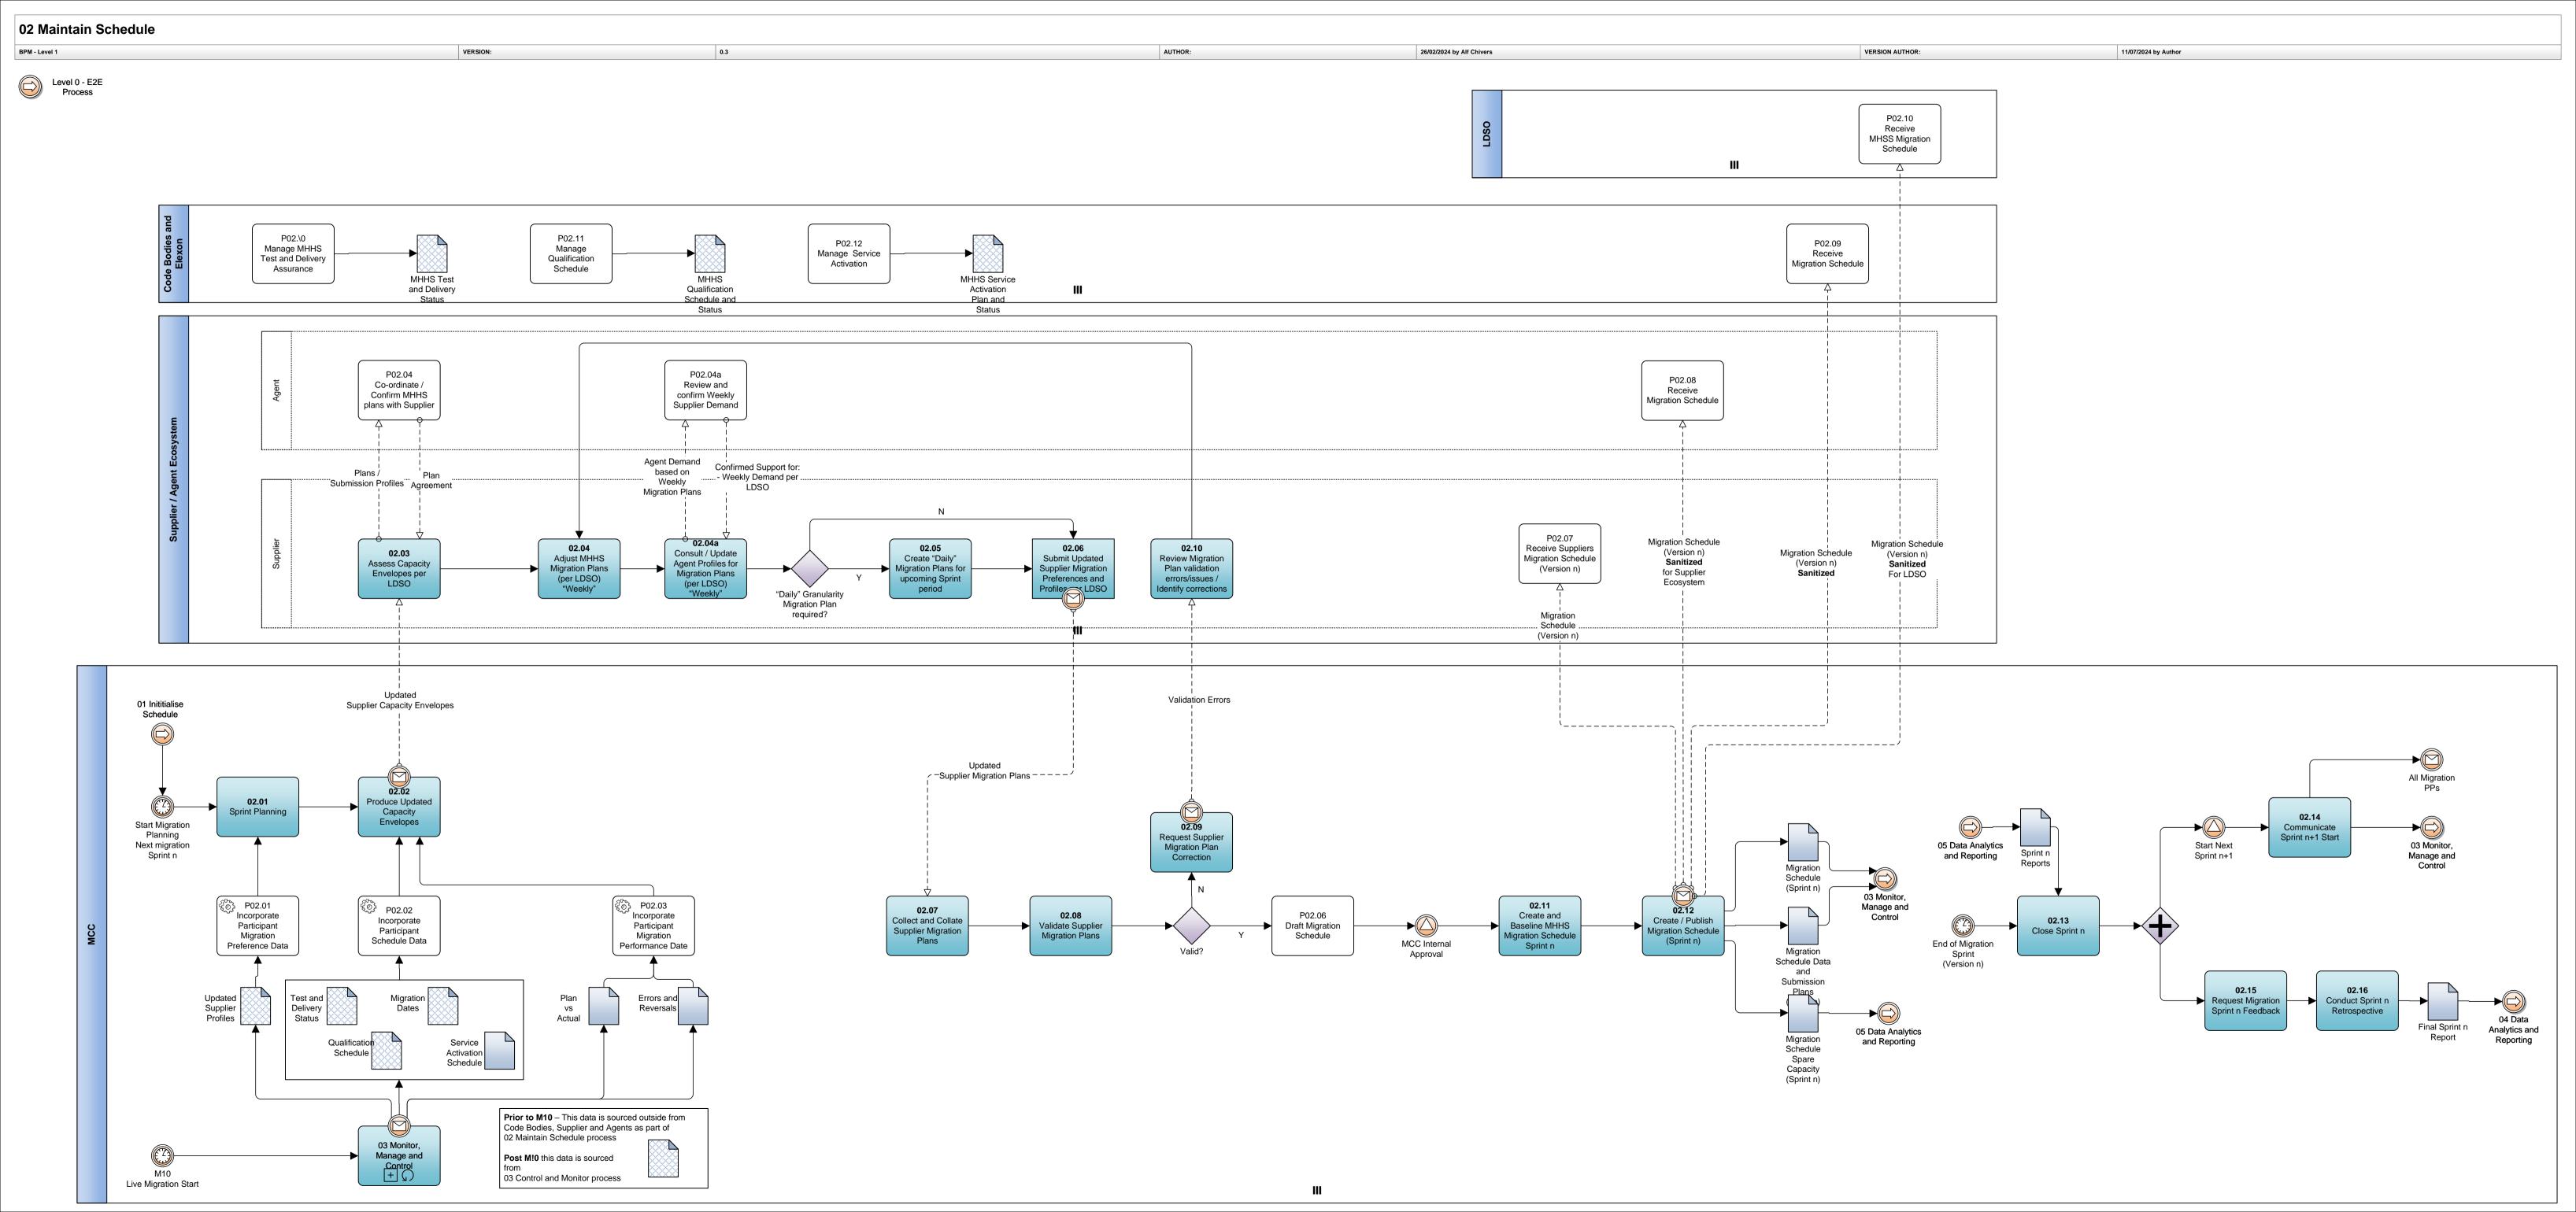

#### **Cover Note**

This document displays the proposed target state from the Migration Control Centre.

See MHHS-DEL2430 - [04] Migration Requirements and Processes for the descriptions of the processes in this document. It shows interactions between industry participants, and it's purpose is to provide context and understand the Events and triggers that will control and govern the creation of the migration schedule,

#### NOTE:

- Processes outside of the MCC are indicative representations ONLY.
- They are intended as a low-fidelity reference to show the essence of those process
- As a result facilitate, and elicit understanding in order to refine and develop further the MCC processes and requirements.