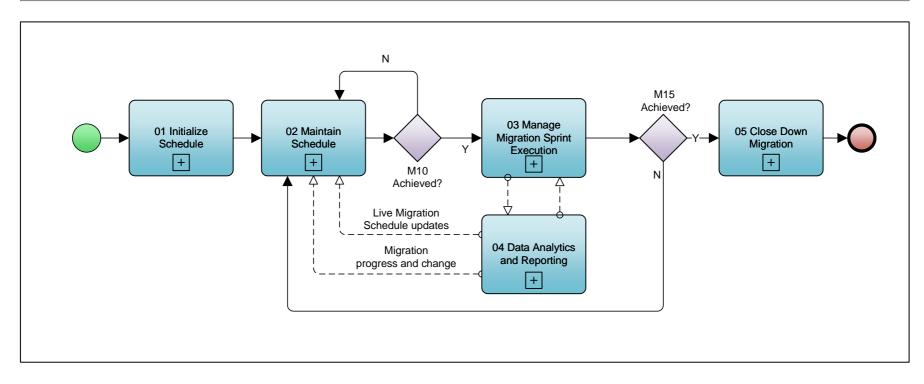

It begins with the one off Activities related to the creation of the first schedule prior to M10.

- 01 Define and Design and Consult
- 02 Initialize Schedule
- 03 Manage Sprint Execution

The Manage Migration processes are and continue during the entire Live Migration Window.

- 03.01 Monitor Sprint
- 03.02 Manage Sprint (this includes the Ad-hoc Unused Capacity Allocation step)
- 03.03 Control Sprint
- 04 Data Analytics and Reporting

The process ends with the close down and clean-up activities related to the MCC.

05 Close Down Migration