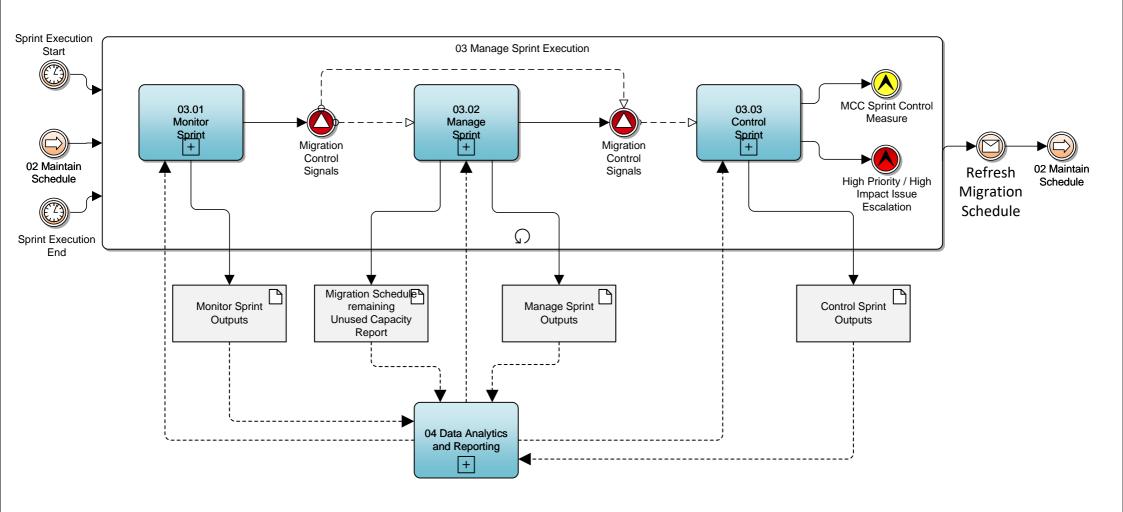

# 03 Manage Sprint Execution

BPM - Level 1 VERSION: 0.1 AUTHOR: 10/04/2024 by Alf Chivers VERSION AUTHOR: 16/05/2024 by Author

Level 0 - E2E Process

It begins with the one off Activities related to the creation of the first schedule prior to M10.

- 01 Define and Design and Consult
- 02 Initialize Schedule
- 03 Manage Sprint Execution

The Manage Migration processes are and continue during the entire Live Migration Window.

- 03.01 Monitor Sprint
- 03.02 Manage Sprint (this includes the Ad-hoc Unused Capacity Allocation step)
- 03.03 Control Sprint
- 04 Data Analytics and Reporting

The process ends with the close down and clean-up activities related to the MCC.